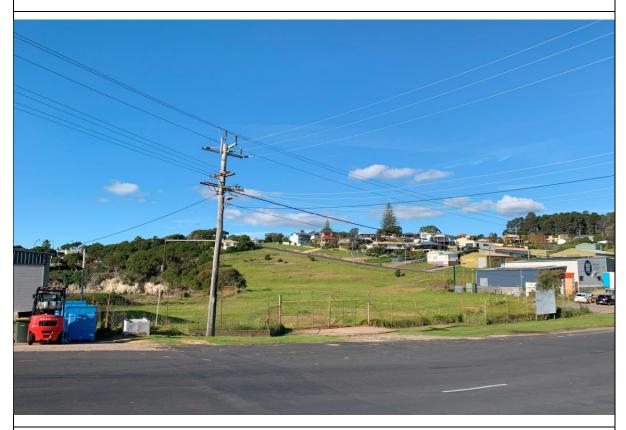

# PLATE 1 – THE SITE VIEWED FROM IMLAY STREET



## PLATE 2 - THE SITE LOOKING WEST OPPOSITE NO. 2 WEECOON STREET









PLATE 5 – VIEW EAST AT COASTAL HEATH VEGETATION FROM FORESHORE



PLATE 6 – VIEW SOUTHEAST FROM TOP OF FORESHOREEMBANKMENT



PLATE 7 – VIEW TO NNW OF GEORGE BASS PARK FROM CENTRE OF FORESHORE



PLATE 8 – VIEW SOUTHWEST FROM WESTERN PART OF THE SITE OVER IMLAY STREET







PLATE 10 – VIEW NORTHWEST AT INTERFACE OF THE SITE AND NO. 1 WEECOON STREET







PLATE 12 – VIEW SOUTHWEST OVER SNUG COVE/ IMLAY STREET FROM CENTRE OF SITE





PLATE 14 – VIEW OF EXISTING WWTP ADJOINING FISH CO-OP





PLATE 16 - VIEW SOUTHEAST FROM CENTRE OF SITE OVER WEECOON STREET





PLATE 18 – VIEW OF STREETSCAPE ALONGWEECOON STREET LOOKING SOUTHWEST



PLATE 19 – VIEW OF SITE FROM GEORGE BASS PARK



PLATE 20 – ALTERNATE VIEW OF SITE