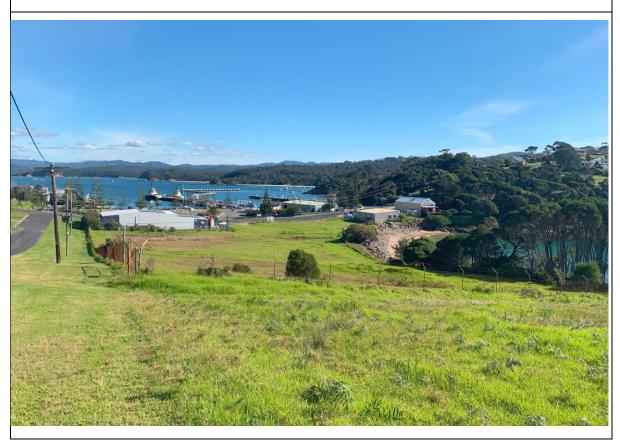

## PLATE 2 - THE SITE LOOKING WEST OPPOSITE NO. 2 WEECOON STREET

PLATE 5 – VIEW EAST AT COASTAL HEATH VEGETATION FROM FORESHORE

PLATE 6 – VIEW SOUTHEAST FROM TOP OF FORESHOREEMBANKMENT

PLATE 7 – VIEW TO NNW OF GEORGE BASS PARK FROM CENTRE OF FORESHORE