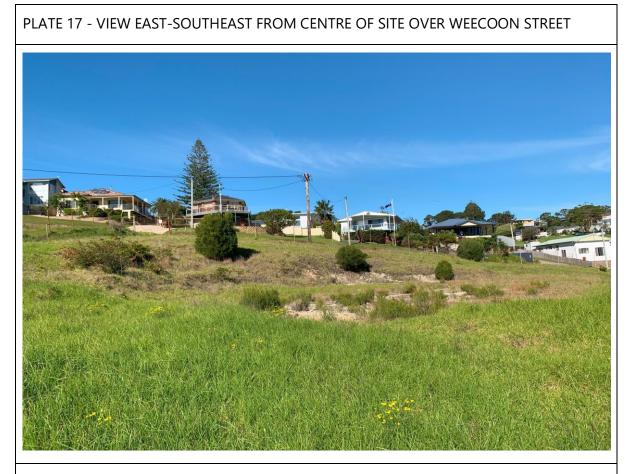

PLATE 14 – VIEW OF EXISTING WWTP ADJOINING FISH CO-OP

PLATE 16 - VIEW SOUTHEAST FROM CENTRE OF SITE OVER WEECOON STREET

PLATE 18 – VIEW OF STREETSCAPE ALONGWEECOON STREET LOOKING SOUTHWEST

PLATE 19 – VIEW OF SITE FROM GEORGE BASS PARK