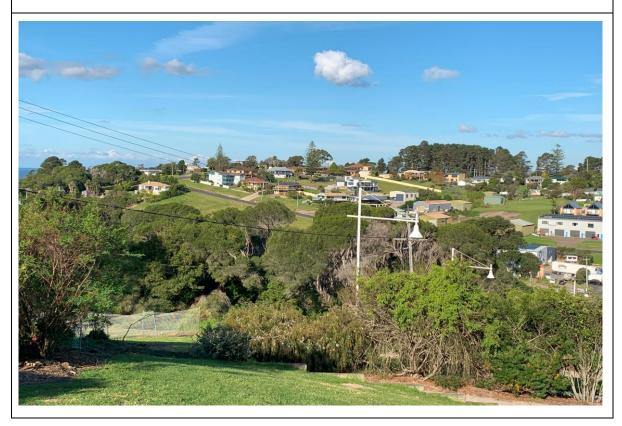

PLATE 8 – VIEW SOUTHWEST FROM WESTERN PART OF THE SITE OVER IMLAY STREET

PLATE 10 – VIEW NORTHWEST AT INTERFACE OF THE SITE AND NO. 1 WEECOON STREET

PLATE 12 – VIEW SOUTHWEST OVER SNUG COVE/ IMLAY STREET FROM CENTRE OF SITE